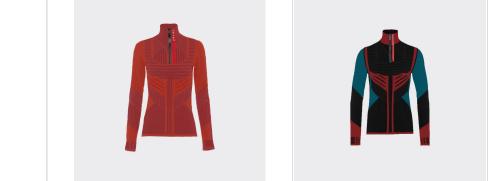

| PRODUCT NAME      | Polyester Sleeveless top MEN/WOMEN                                                                                                                                                                                                                                                                                                      | Jersey Sports Bra WOMEN                                                                                                                                                                                                                                                                                                                                       |
|-------------------|-----------------------------------------------------------------------------------------------------------------------------------------------------------------------------------------------------------------------------------------------------------------------------------------------------------------------------------------|---------------------------------------------------------------------------------------------------------------------------------------------------------------------------------------------------------------------------------------------------------------------------------------------------------------------------------------------------------------|
| PRODUCT CATEGORY  | Ready-To-Wear                                                                                                                                                                                                                                                                                                                           | Ready-To-Wear                                                                                                                                                                                                                                                                                                                                                 |
| STYLE             | Directional                                                                                                                                                                                                                                                                                                                             | Directional                                                                                                                                                                                                                                                                                                                                                   |
| SIZE RANGE MEN    | XS-XXL                                                                                                                                                                                                                                                                                                                                  | N/A                                                                                                                                                                                                                                                                                                                                                           |
| SIZE RANGE WOMEN  | 36-48                                                                                                                                                                                                                                                                                                                                   | XS-XL                                                                                                                                                                                                                                                                                                                                                         |
| PRICE             | €1,560.00                                                                                                                                                                                                                                                                                                                               | €1,300.00                                                                                                                                                                                                                                                                                                                                                     |
| MATERIAL          | Polyester, Polyamide, Elastane                                                                                                                                                                                                                                                                                                          | Recycled Polyamide, Elastane                                                                                                                                                                                                                                                                                                                                  |
| COLORS            | blue, red, beige                                                                                                                                                                                                                                                                                                                        | blue, red                                                                                                                                                                                                                                                                                                                                                     |
| SHORT DESCRIPTION | The precise lines of this high performance polyester top with turtleneck and zipper are inspired by sportswear from the 90's. The Prada Linea Rossa jacquard logo stands out against the geometric motif. The celliant technology that is woven into the polyester, allows for better protection from the cold, by recycling body heat. | This sleek, sporty top is made of stretch jersey, a recycled nylon yarn that dries quickly and is wear-resistant, compact, and comfortable. Inspired by techwear, the garment is decorated with the iconic Prada Linea Rossa logo. The celliant technology that is woven into the jersey, allows for better protection from the cold, by recycling body heat. |