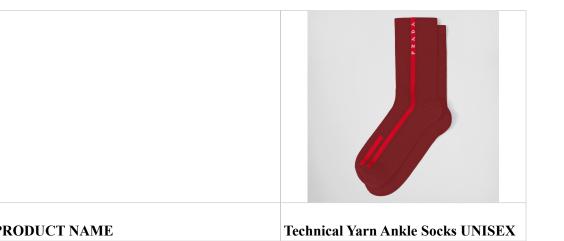

| PRODUCT NAME      | Technical Yarn Ankle Socks UNISEX                                                                                                                                                                                                                                                                |
|-------------------|--------------------------------------------------------------------------------------------------------------------------------------------------------------------------------------------------------------------------------------------------------------------------------------------------|
| PRODUCT CATEGORY  | Accessories                                                                                                                                                                                                                                                                                      |
| STYLE             | Directional                                                                                                                                                                                                                                                                                      |
| SIZE RANGE MEN    | S-L                                                                                                                                                                                                                                                                                              |
| SIZE RANGE WOMEN  |                                                                                                                                                                                                                                                                                                  |
| PRICE             | €470.00                                                                                                                                                                                                                                                                                          |
| MATERIAL          | Polyamide, Elastane                                                                                                                                                                                                                                                                              |
| COLORS            | red, beige, print                                                                                                                                                                                                                                                                                |
| SHORT DESCRIPTION | These sleek, sporty socks made of technical yarn are defined by their design that ensures high performance. The celliant technology that is woven into the technical yarn, allows for better protection from the cold, by recyclying body heat. The iconic Prada Linea Rossa decorates the sock. |