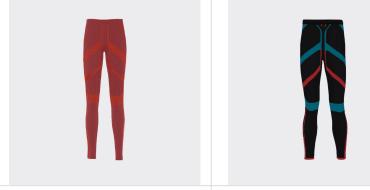

| PRODUCT NAME      | Polyester Leggings WOMEN                                                                                                                                                                                                                                                                                             | Polyester Leggings MEN                                                                                                                                                                                                                                                                                                |
|-------------------|----------------------------------------------------------------------------------------------------------------------------------------------------------------------------------------------------------------------------------------------------------------------------------------------------------------------|-----------------------------------------------------------------------------------------------------------------------------------------------------------------------------------------------------------------------------------------------------------------------------------------------------------------------|
| PRODUCT CATEGORY  | Ready-To-Wear                                                                                                                                                                                                                                                                                                        | Ready-To-Wear                                                                                                                                                                                                                                                                                                         |
| STYLE             | Directional                                                                                                                                                                                                                                                                                                          | Directional                                                                                                                                                                                                                                                                                                           |
| SIZE RANGE MEN    | N/A                                                                                                                                                                                                                                                                                                                  | XS-XXL                                                                                                                                                                                                                                                                                                                |
| SIZE RANGE WOMEN  | 36-48                                                                                                                                                                                                                                                                                                                | N/A                                                                                                                                                                                                                                                                                                                   |
| PRICE             | €2,100.00                                                                                                                                                                                                                                                                                                            | €2,100.00                                                                                                                                                                                                                                                                                                             |
| MATERIAL          | Polyester, Polyamide, Elastane                                                                                                                                                                                                                                                                                       | Polyester, Polyamide, Elastane                                                                                                                                                                                                                                                                                        |
| COLORS            | red, beige                                                                                                                                                                                                                                                                                                           | black, beige                                                                                                                                                                                                                                                                                                          |
| SHORT DESCRIPTION | These sportswear-inspired polyester leggings have a dynamic, functional design. The refined allover geometric motif and the Prada Linea Rossa logo add a vibrant touch to the garment. The celliant technology that is woven into the polyester, allows for better protection from the cold, by recycling body heat. | These sportswear-inspired polyester leggings have a dynamic, functional design. The refined all-over geometric motif and the Prada Linea Rossa logo add a vibrant touch to the garment. The celliant technology that is woven into the polyester, allows for better protection from the cold, by recycling body heat. |