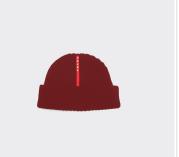

| PRODUCT NAME      | Nylon Ribbed Beanie UNISEX                                                                                                                                                                                         | Windproof knit gloves UNISEX                                                                                                                                                                                                                                                                         |
|-------------------|--------------------------------------------------------------------------------------------------------------------------------------------------------------------------------------------------------------------|------------------------------------------------------------------------------------------------------------------------------------------------------------------------------------------------------------------------------------------------------------------------------------------------------|
| PRODUCT CATEGORY  | Accessories                                                                                                                                                                                                        | Accessories                                                                                                                                                                                                                                                                                          |
| STYLE             | Directional                                                                                                                                                                                                        | Directional                                                                                                                                                                                                                                                                                          |
| SIZE RANGE MEN    | S-L                                                                                                                                                                                                                | 6-10                                                                                                                                                                                                                                                                                                 |
| SIZE RANGE WOMEN  |                                                                                                                                                                                                                    |                                                                                                                                                                                                                                                                                                      |
| PRICE             | €560.00                                                                                                                                                                                                            | €700.00                                                                                                                                                                                                                                                                                              |
| MATERIAL          | Polyester                                                                                                                                                                                                          | Fabric                                                                                                                                                                                                                                                                                               |
| COLORS            | red, blue, print                                                                                                                                                                                                   | red                                                                                                                                                                                                                                                                                                  |
| SHORT DESCRIPTION | This beanie made of Nylon, a technical knit made from recycled yarns and with a ribbed knit motif. A new innovative technology called Celliant is woven into the nylon, allowing better protection fromt the cold. | These gloves decorated with the Prada Linea Rossa logo are made of a three-dimensional seamless knit fabric that makes them light, flexible, and very breathable. In addition, the knit fabric was introduced to a new technology called celliant, which allows for better protection from the cold. |