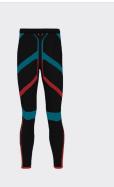

| PRODUCT NAME      | Polyester Leggings WOMEN                                                                                                                                                                                                                                                                                             | Polyester Leggings MEN                                                                                                                                                                                                                                                                                                |
|-------------------|----------------------------------------------------------------------------------------------------------------------------------------------------------------------------------------------------------------------------------------------------------------------------------------------------------------------|-----------------------------------------------------------------------------------------------------------------------------------------------------------------------------------------------------------------------------------------------------------------------------------------------------------------------|
| PRODUCT CATEGORY  | Ready-To-Wear                                                                                                                                                                                                                                                                                                        | Ready-To-Wear                                                                                                                                                                                                                                                                                                         |
| STYLE             | Directional                                                                                                                                                                                                                                                                                                          | Directional                                                                                                                                                                                                                                                                                                           |
| SIZE RANGE MEN    | N/A                                                                                                                                                                                                                                                                                                                  | XS-XXL                                                                                                                                                                                                                                                                                                                |
| SIZE RANGE WOMEN  | 36-48                                                                                                                                                                                                                                                                                                                | N/A                                                                                                                                                                                                                                                                                                                   |
| PRICE             | €2,100.00                                                                                                                                                                                                                                                                                                            | €2,100.00                                                                                                                                                                                                                                                                                                             |
| MATERIAL          | Polyester, Polyamide, Elastane                                                                                                                                                                                                                                                                                       | Polyester, Polyamide, Elastane                                                                                                                                                                                                                                                                                        |
| COLORS            | red, beige                                                                                                                                                                                                                                                                                                           | black, beige                                                                                                                                                                                                                                                                                                          |
| SHORT DESCRIPTION | These sportswear-inspired polyester leggings have a dynamic, functional design. The refined allover geometric motif and the Prada Linea Rossa logo add a vibrant touch to the garment. The celliant technology that is woven into the polyester, allows for better protection from the cold, by recycling body heat. | These sportswear-inspired polyester leggings have a dynamic, functional design. The refined all-over geometric motif and the Prada Linea Rossa logo add a vibrant touch to the garment. The celliant technology that is woven into the polyester, allows for better protection from the cold, by recycling body heat. |