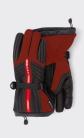

| PRODUCT NAME      | Nylon Ribbed Beanie UNISEX                                                                                                                                                                                         | Windproof knit gloves UNISEX                                                                                                                                                                                                                                                                         |
|-------------------|--------------------------------------------------------------------------------------------------------------------------------------------------------------------------------------------------------------------|------------------------------------------------------------------------------------------------------------------------------------------------------------------------------------------------------------------------------------------------------------------------------------------------------|
| PRODUCT CATEGORY  | Accessories                                                                                                                                                                                                        | Accessories                                                                                                                                                                                                                                                                                          |
| STYLE             | Directional                                                                                                                                                                                                        | Directional                                                                                                                                                                                                                                                                                          |
| SIZE RANGE MEN    | S-L                                                                                                                                                                                                                | 6-10                                                                                                                                                                                                                                                                                                 |
| SIZE RANGE WOMEN  |                                                                                                                                                                                                                    |                                                                                                                                                                                                                                                                                                      |
| PRICE             | €560.00                                                                                                                                                                                                            | €700.00                                                                                                                                                                                                                                                                                              |
| MATERIAL          | Polyester                                                                                                                                                                                                          | Fabric                                                                                                                                                                                                                                                                                               |
| COLORS            | red, blue, print                                                                                                                                                                                                   | red                                                                                                                                                                                                                                                                                                  |
| SHORT DESCRIPTION | This beanie made of Nylon, a technical knit made from recycled yarns and with a ribbed knit motif. A new innovative technology called Celliant is woven into the nylon, allowing better protection fromt the cold. | These gloves decorated with the Prada Linea Rossa logo are made of a three-dimensional seamless knit fabric that makes them light, flexible, and very breathable. In addition, the knit fabric was introduced to a new technology called celliant, which allows for better protection from the cold. |