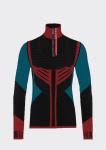

| PRODUCT NAME      | Polyester Sleeveless top MEN/WOMEN                                                                                                                                                                                                                                                                                                      | Jersey Sports Bra WOMEN                                                                                                                                                                                                                                                                                                                                       |
|-------------------|-----------------------------------------------------------------------------------------------------------------------------------------------------------------------------------------------------------------------------------------------------------------------------------------------------------------------------------------|---------------------------------------------------------------------------------------------------------------------------------------------------------------------------------------------------------------------------------------------------------------------------------------------------------------------------------------------------------------|
| PRODUCT CATEGORY  | Ready-To-Wear                                                                                                                                                                                                                                                                                                                           | Ready-To-Wear                                                                                                                                                                                                                                                                                                                                                 |
| STYLE             | Directional                                                                                                                                                                                                                                                                                                                             | Directional                                                                                                                                                                                                                                                                                                                                                   |
| SIZE RANGE MEN    | XS-XXL                                                                                                                                                                                                                                                                                                                                  | N/A                                                                                                                                                                                                                                                                                                                                                           |
| SIZE RANGE WOMEN  | 36-48                                                                                                                                                                                                                                                                                                                                   | XS-XL                                                                                                                                                                                                                                                                                                                                                         |
| PRICE             | €1,560.00                                                                                                                                                                                                                                                                                                                               | €1,300.00                                                                                                                                                                                                                                                                                                                                                     |
| MATERIAL          | Polyester, Polyamide, Elastane                                                                                                                                                                                                                                                                                                          | Recycled Polyamide, Elastane                                                                                                                                                                                                                                                                                                                                  |
| COLORS            | blue, red, beige                                                                                                                                                                                                                                                                                                                        | blue, red                                                                                                                                                                                                                                                                                                                                                     |
| SHORT DESCRIPTION | The precise lines of this high performance polyester top with turtleneck and zipper are inspired by sportswear from the 90's. The Prada Linea Rossa jacquard logo stands out against the geometric motif. The celliant technology that is woven into the polyester, allows for better protection from the cold, by recycling body heat. | This sleek, sporty top is made of stretch jersey, a recycled nylon yarn that dries quickly and is wear-resistant, compact, and comfortable. Inspired by techwear, the garment is decorated with the iconic Prada Linea Rossa logo. The celliant technology that is woven into the jersey, allows for better protection from the cold, by recycling body heat. |