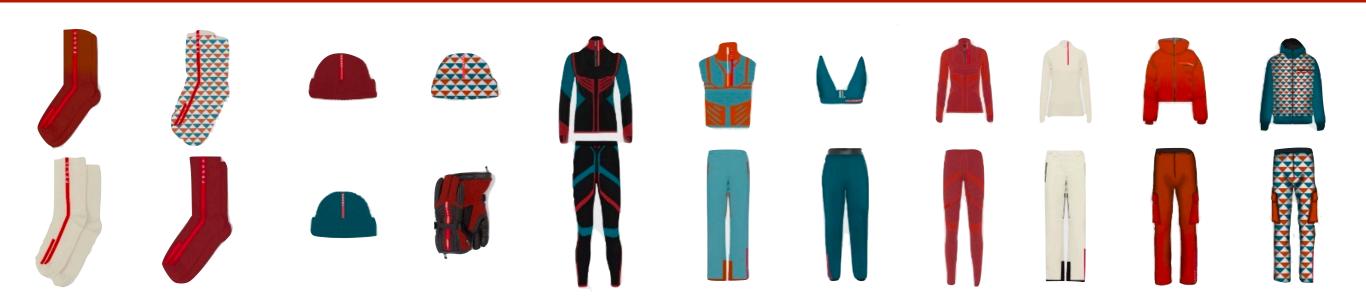

# WHAT IS TO BE ARCHIVED?

Finding a new audience and respond to a trend while staying true to Prada's nature.

Unique luxe winter sports wear using innovative technology.

Reimagining Linea Rossa's sleek and form fitting silhouettes.

### THE TECHNOLOGY

How it works: Transforms your body's heat into infrared energy by promoting circulation and oxygen

More energy, comfort, endurance, strength

How it is made: 88 trace elements and SiO2, Al2O3, TiO2

## PRODUCT MOCKUPS