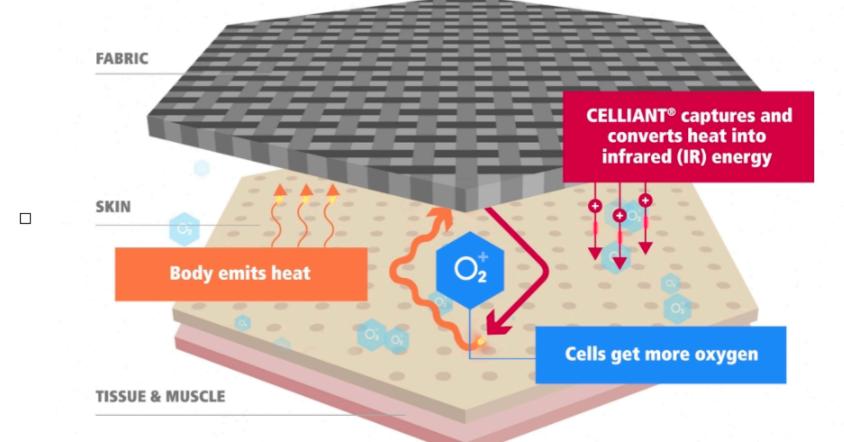

### THE TECHNOLOGY

How it works: Transforms your body's heat into infrared energy by promoting circulation and oxygen

More energy, comfort, endurance, strength

How it is made: 88 trace elements and SiO2, Al2O3, TiO2